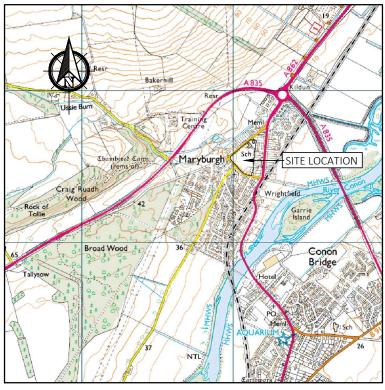

$\triangleleft$ 



## NOTES

- 1. ALL LEVELS RELATIVE TO OS DATUM
- 2. ALL DIMENSIONS IN METRES UNLESS OTHERWISE STATED
  - 3. MAP DATA FILES COPYRIGHT © CROWN 2013
  - 4. ORDNANCE SURVEY LICENSE: 100048957
  - 5. ESTIMATED DEVELOPMENT (11.9 BUILDINGS PER HECTARE)
  - 5.1. 2 No. THREE BEDROOM HOUSES 15 No. TWO BEDROOM HOUSES 5.2.





|           |            |       |                                        | CLIENT:<br>MAR                                    | YBURGH COMMUNITY COUNCIL | PROJECT:<br>DEVELO                  | PMENT OF COMM | IUNITY LAND        | scale:<br>AS SHOWN | drawn:<br>IDMF | CHECKED: |
|-----------|------------|-------|----------------------------------------|---------------------------------------------------|--------------------------|-------------------------------------|---------------|--------------------|--------------------|----------------|----------|
|           |            |       |                                        | DIMENSIONS IN MILLIMETRES UNLESS OTHERWISE STATED |                          | TITLE:                              |               | DO NOT SCALE       | DATE: