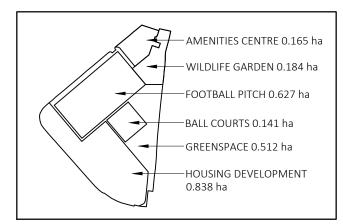

$\triangleleft$ 



## NOTES

- 1. ALL LEVELS RELATIVE TO OS DATUM
- 2. ALL DIMENSIONS IN METRES UNLESS OTHERWISE STATED
  - 3. MAP DATA FILES COPYRIGHT © CROWN 2013
  - 4. ORDNANCE SURVEY LICENSE: 100048957
  - 5. ESTIMATED DEVELOPMENT (11.9 BUILDINGS PER HECTARE)
  - 5.1. 2 No. THREE BEDROOM HOUSES 15 No. TWO BEDROOM HOUSES 5.2.





|           |            |       |                                        | CLIENT:<br>MAR                                    | YBURGH COMMUNITY COUNCIL | PROJECT:<br>DEVELO                  | PMENT OF COMM | IUNITY LAND        | scale:<br>AS SHOWN | drawn:<br>IDMF | CHECKED: |
|-----------|------------|-------|----------------------------------------|---------------------------------------------------|--------------------------|-------------------------------------|---------------|--------------------|--------------------|----------------|----------|
|           |            |       |                                        | DIMENSIONS IN MILLIMETRES UNLESS OTHERWISE STATED |                          | TITLE:                              |               | DO NOT SCALE       | DATE: