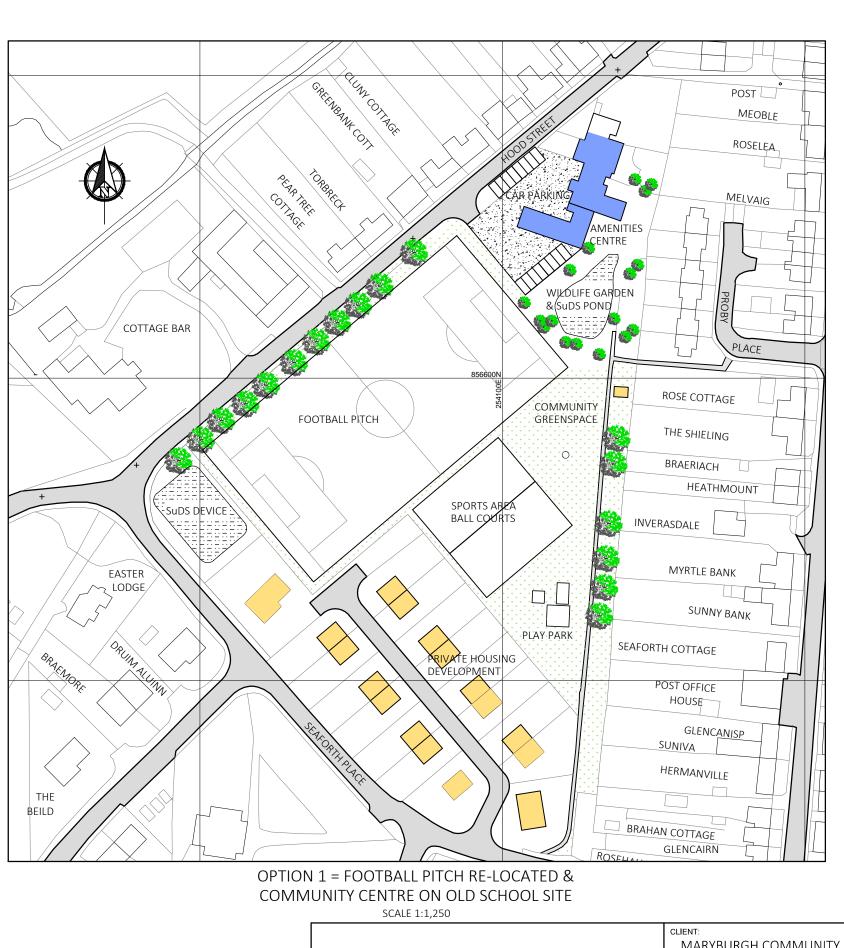

## NOTES

- 1. ALL LEVELS RELATIVE TO OS DATUM
- 2. ALL DIMENSIONS IN METRES UNLESS OTHERWISE STATED
  - 3. MAP DATA FILES COPYRIGHT © CROWN 2013
  - 4. ORDNANCE SURVEY LICENSE: 100048957
  - 5. ESTIMATED DEVELOPMENT (11.9 BUILDINGS PER HECTARE)
  - 5.1. 2 No. THREE BEDROOM HOUSES 15 No. TWO BEDROOM HOUSES 5.2.

|           |            |       |                                        | CLIENT:<br>MAR                                    | YBURGH COMMUNITY COUNCIL | PROJECT:<br>DEVELO                  | PMENT OF COMM | IUNITY LAND        | scale:<br>AS SHOWN | drawn:<br>IDMF | CHECKED: |
|-----------|------------|-------|----------------------------------------|---------------------------------------------------|--------------------------|-------------------------------------|---------------|--------------------|--------------------|----------------|----------|
|           |            |       |                                        | DIMENSIONS IN MILLIMETRES UNLESS OTHERWISE STATED |                          | TITLE:                              |               | DO NOT SCALE       | DATE:              | DATE:          |          |
|           |            |       |                                        | COPYRIGHT © IAN DM FRASER, 2012 - 2013            |                          | OPTION 1 (RE-LOCATE FOOTBALL PITCH) |               | DRAWING            | 27/06/2013         |                |          |
| А         | 08/07/2013 | IDMF  | SAFER ROUTES TO SCHOOL FOOTPATH SHADED | A                                                 |                          | PROJECTION:                         |               | $\square \bigcirc$ | DRAWING No:        |                | REV:     |
| REV       | DATE       | DRAWN | DESCRIPTION                            |                                                   |                          |                                     |               |                    | PR004              | 4-001          | Δ        |
| REVISIONS |            |       |                                        | SCIENCE ENGINEERING & TECHNOLOGY                  |                          |                                     |               |                    | 11004 001          |                |          |