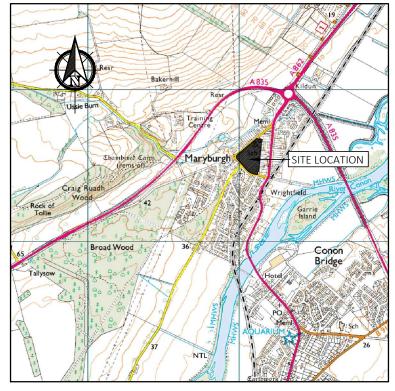

SITE LAYOUT AREAS
TOTAL AREA 2.467 ha
SCALE 1:5,000

SITE LOCATION PLAN
SCALE 1:25,000

|  |           | SCA        | ALE 1:1, | 250                                    | JCALL 1.23,000                                    |                    |              |                 |                    |                |          |
|--|-----------|------------|----------|----------------------------------------|---------------------------------------------------|--------------------|--------------|-----------------|--------------------|----------------|----------|
|  |           |            |          |                                        | CLIENT: MARYBURGH COMMUNITY COUNCIL               | PROJECT:<br>DEVELO | PMENT OF CC  | OMMUNITY LAND   | SCALE:<br>AS SHOWN | drawn:<br>IDMF | CHECKED: |
|  |           |            |          |                                        | DIMENSIONS IN MILLIMETRES UNLESS OTHERWISE STATED |                    |              |                 | DATE:              | DATE:          |          |
|  |           |            | 1        |                                        | COPYRIGHT © IAN DM FRASER, 2012 - 2013            | OPTION             | 3 REBUILD AN | MENITIES CENTRE | DRAWING            | 02/07/2013     |          |
|  | Α         | 08/07/2013 | IDMF     | SAFER ROUTES TO SCHOOL FOOTPATH SHADED | IDMFRASER.CO.UK MOBILE: 0755                      | PROJECTION:        |              |                 | DRAWING No:        |                | REV:     |
|  | REV       | DATE       | DRAWN    | DESCRIPTION                            | SCIENCE ENGINEERING & TECHNOLOGY                  |                    |              |                 | PROO <sub>4</sub>  | 1-003          | Δ        |
|  | REVISIONS |            |          | REVISIONS                              | SCIENCE ENGINEERING & TECHNOLOGY                  |                    |              |                 | 1 NOO4 003         |                |          |