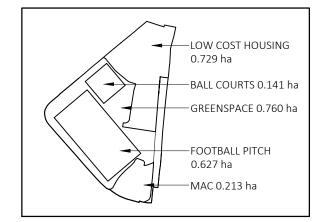

SITE LAYOUT AREAS
TOTAL AREA 2.467 ha
SCALE 1:5,000

SITE LOCATION PLAN
SCALE 1:25,000

|  |           | SCA        | ALE 1:1, | 250                                    | JCALL 1.23,000                                    |                    |              |                 |                    |                |          |
|--|-----------|------------|----------|----------------------------------------|---------------------------------------------------|--------------------|--------------|-----------------|--------------------|----------------|----------|
|  |           |            |          |                                        | CLIENT: MARYBURGH COMMUNITY COUNCIL               | PROJECT:<br>DEVELO | PMENT OF CC  | OMMUNITY LAND   | SCALE:<br>AS SHOWN | drawn:<br>IDMF | CHECKED: |
|  |           |            |          |                                        | DIMENSIONS IN MILLIMETRES UNLESS OTHERWISE STATED |                    |              |                 | DATE:              | DATE:          |          |
|  |           |            | 1        |                                        | COPYRIGHT © IAN DM FRASER, 2012 - 2013            | OPTION             | 3 REBUILD AN | MENITIES CENTRE | DRAWING            | 02/07/2013     |          |
|  | Α         | 08/07/2013 | IDMF     | SAFER ROUTES TO SCHOOL FOOTPATH SHADED | IDMFRASER.CO.UK MOBILE: 0755                      | PROJECTION:        |              |                 | DRAWING No:        |                | REV:     |
|  | REV       | DATE       | DRAWN    | DESCRIPTION                            | SCIENCE ENGINEERING & TECHNOLOGY                  |                    |              |                 | PROO <sub>4</sub>  | 1-003          | Δ        |
|  | REVISIONS |            |          | REVISIONS                              | SCIENCE ENGINEERING & TECHNOLOGY                  |                    |              |                 | 1 NOO4 003         |                |          |