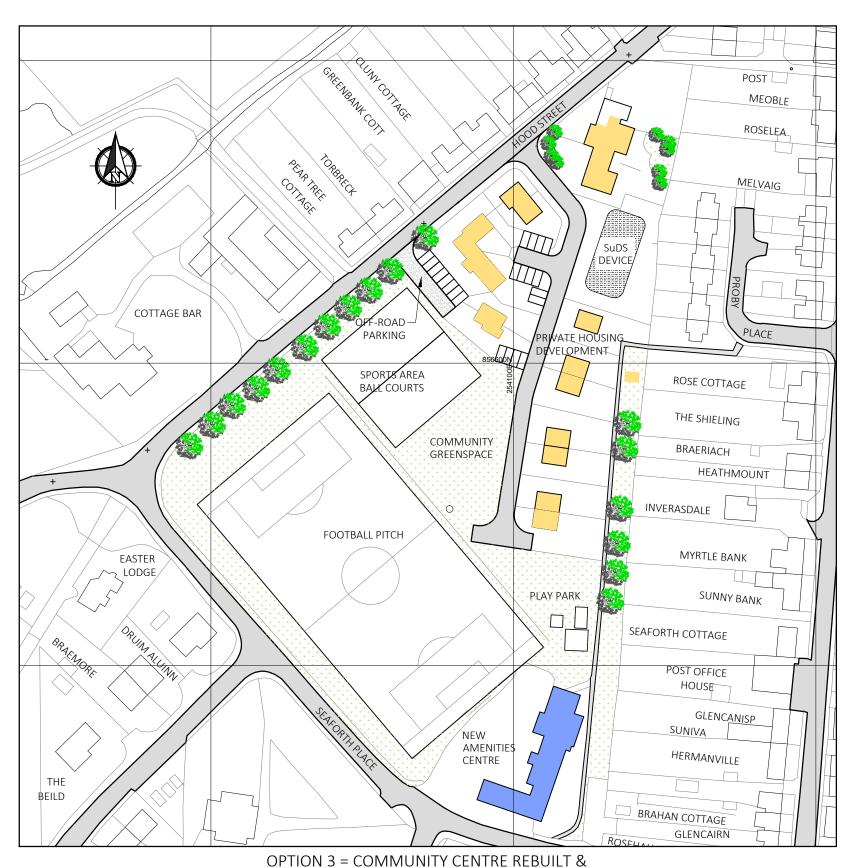

OLD SCHOOL CONVERTED TO FLATS

## NOTES

- 1. ALL LEVELS RELATIVE TO OS DATUM
- 2. ALL DIMENSIONS IN METRES UNLESS OTHERWISE STATED
- 3. MAP DATA FILES COPYRIGHT © CROWN 2013
- 4. ORDNANCE SURVEY LICENSE: 100048957
- 5. ESTIMATED DEVELOPMENT (11.0 BUILDING PER HECTARE)
- 5.1. SCHOOL CONVERSION INTO TWO FLATS
- 5.2. 8 No ONE OR TWO BEDROOM COTTAGE FLATS
- 5.3. 1 No TWO BEDROOM DETACHED HOUSE
- 5.4. 6 No TWO BEDROOM SEMI-DETACHED HOUSES

SITE LAYOUT AREAS
TOTAL AREA 2.467 ha
SCALE 1:5,000

SITE LOCATION PLAN
SCALE 1:25,000

|  |           | SCA        | ALE 1:1, | 250                                    | JCALL 1.23,000                                    |                    |              |                 |                    |                |          |
|--|-----------|------------|----------|----------------------------------------|---------------------------------------------------|--------------------|--------------|-----------------|--------------------|----------------|----------|
|  |           |            |          |                                        | CLIENT: MARYBURGH COMMUNITY COUNCIL               | PROJECT:<br>DEVELO | PMENT OF CC  | OMMUNITY LAND   | SCALE:<br>AS SHOWN | drawn:<br>IDMF | CHECKED: |
|  |           |            |          |                                        | DIMENSIONS IN MILLIMETRES UNLESS OTHERWISE STATED |                    |              |                 | DATE:              | DATE:          |          |
|  |           |            | 1        |                                        | COPYRIGHT © IAN DM FRASER, 2012 - 2013            | OPTION             | 3 REBUILD AN | MENITIES CENTRE | DRAWING            | 02/07/2013     |          |
|  | Α         | 08/07/2013 | IDMF     | SAFER ROUTES TO SCHOOL FOOTPATH SHADED | IDMFRASER.CO.UK MOBILE: 0755                      | PROJECTION:        |              |                 | DRAWING No:        |                | REV:     |
|  | REV       | DATE       | DRAWN    | DESCRIPTION                            | SCIENCE ENGINEERING & TECHNOLOGY                  |                    |              |                 | PROO <sub>4</sub>  | 1-003          | Δ        |
|  | REVISIONS |            |          | REVISIONS                              | SCIENCE ENGINEERING & TECHNOLOGY                  |                    |              |                 | 1 NOO4 003         |                |          |