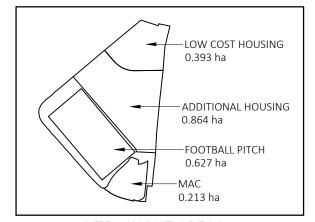

SITE LAYOUT AREAS

TOTAL AREA 2.467 ha

SCALE 1:5,000

SITE LOCATION PLAN SCALE 1:25,000