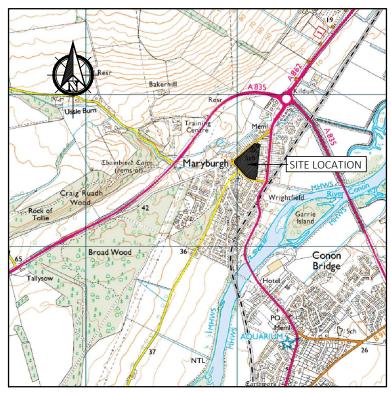

SITE LAYOUT AREAS

TOTAL AREA 2.467 ha

SCALE 1:5,000

SITE LOCATION PLAN SCALE 1:25,000