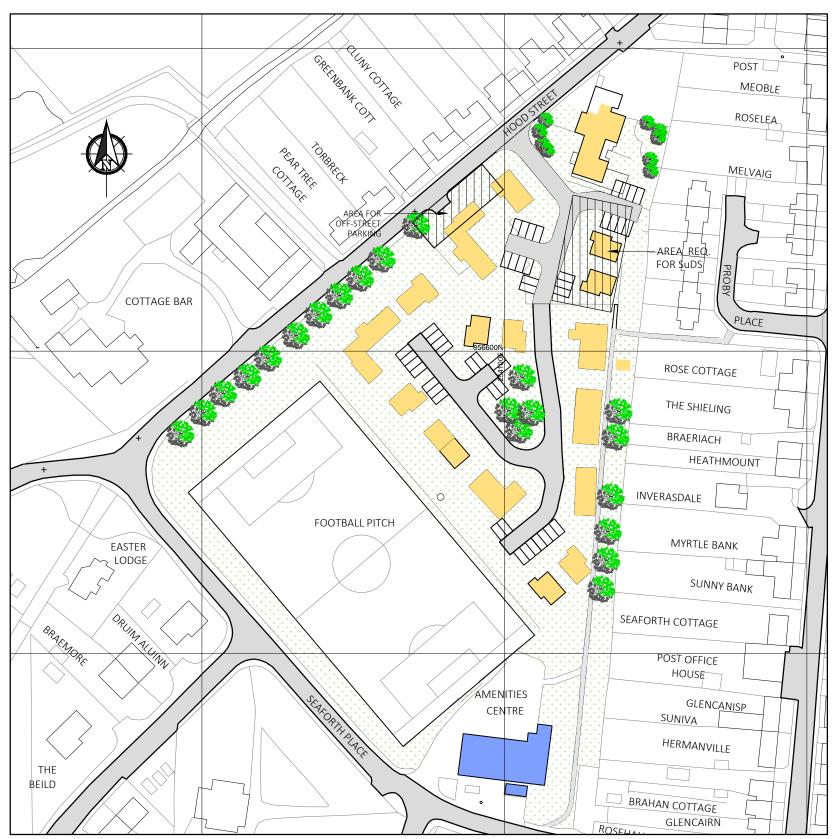

## HIGHLAND COUNCIL SUGGESTION FOR OLD SCHOOL SITE & COMMUNITY GREENSPACE

SCALE 1:1,250

A 08/07/2013 IDMF SAFER ROUTES TO SCHOOL FOOTPATH SHADED
REV DATE DRAWN DESCRIPTION
REVISIONS

DEVELOPMENT OF COMMUNITY LAND

COUNCIL OPTION

DO NOT SCALE DRAWING

DRAWING No:

SCALE:

**AS SHOWN** 

T SCALE DATE: 26/06/2013 DATE: 1NG No: REV: PR004-005

DRAWN:

## NOTES

- 1. ALL LEVELS RELATIVE TO OS DATUM
- 2. ALL DIMENSIONS IN METRES UNLESS OTHERWISE STATED
- 3. MAP DATA FILES COPYRIGHT © CROWN 2013
- 4. ORDNANCE SURVEY LICENSE: 100048957
- 5. HOUSING DEVELOPMENT (13.5 BUILDINGS PER HECTARE)