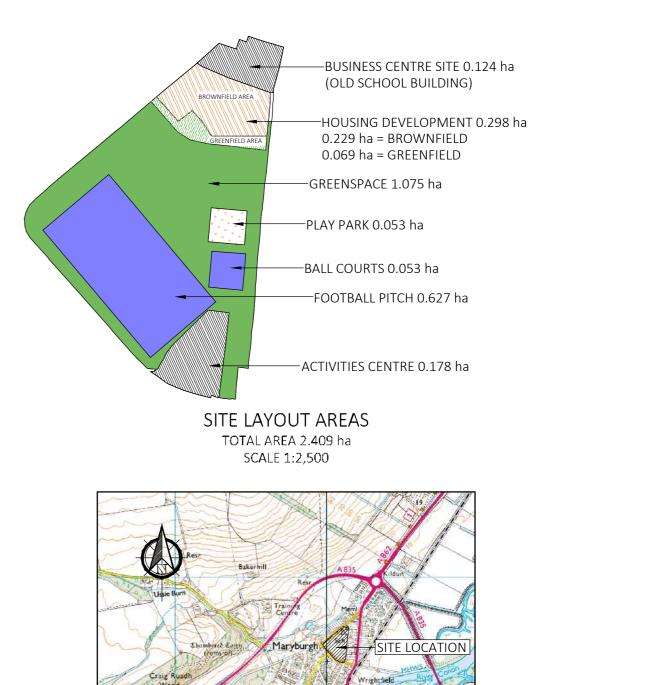

## NOTES

- 1. ALL LEVELS RELATIVE TO OS DATUM
- 2. ALL DIMENSIONS IN METRES UNLESS OTHERWISE STATED
- 3. MAP DATA FILES COPYRIGHT © CROWN 2013
- 4. ORDNANCE SURVEY LICENSE: 100048957
- 5. ESTIMATED DEVELOPMENT (47 BUILDINGS PER HECTARE)
- 5.1. 14 No. 1 OR 2 BEDROOM SEMI-DETACHED COTTAGES
- 6. SEE ARCHITECTS DRAWING REF: P219.13.02 PLAN C FOR DETAILS OF RENOVATIONS TO COMMUNITY CENTRE

1

2

3

4

5

-Conon Bridge

SITE LOCATION PLAN SCALE 1:25,000

Broad Wood