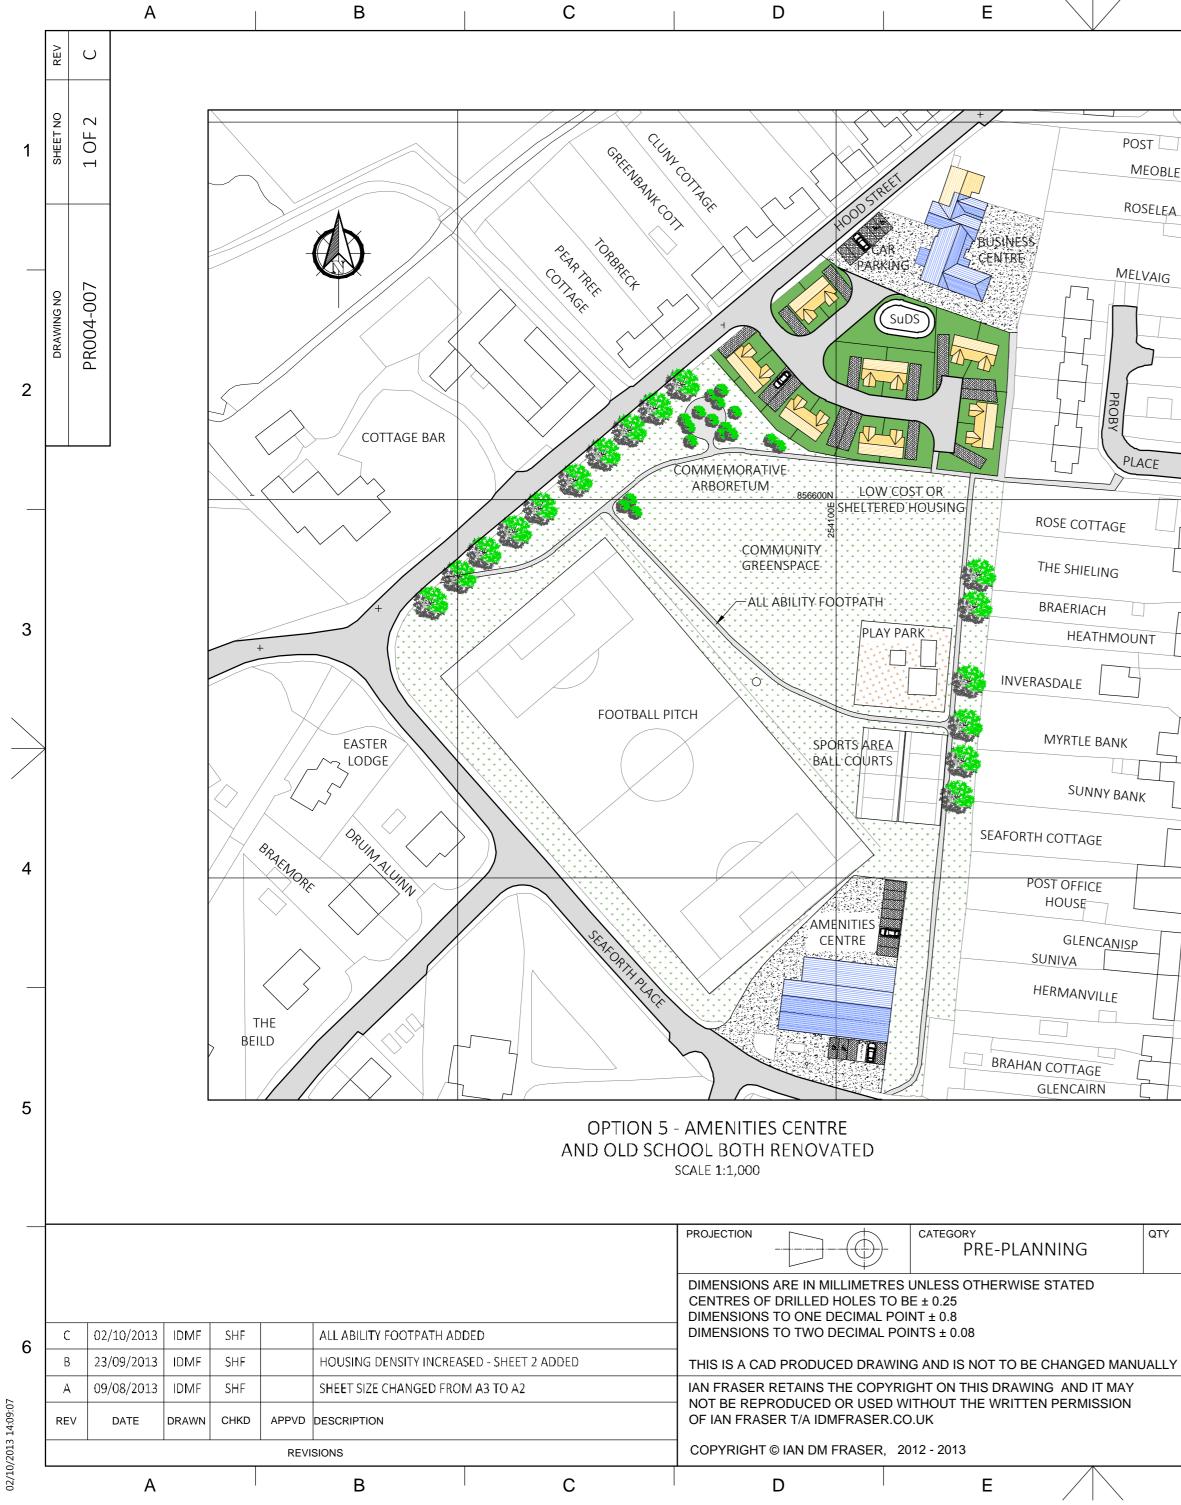

## NOTES

- 1. ALL LEVELS RELATIVE TO OS DATUM
- 2. ALL DIMENSIONS IN METRES UNLESS OTHERWISE STATED
- 3. MAP DATA FILES COPYRIGHT © CROWN 2013
- 4. ORDNANCE SURVEY LICENSE: 100048957
- 5. ESTIMATED DEVELOPMENT (47 BUILDINGS PER HECTARE)
- 5.1. 14 No. 1 OR 2 BEDROOM SEMI-DETACHED COTTAGES
- 6. SEE ARCHITECTS DRAWING REF: P219.13.02 PLAN C FOR DETAILS OF RENOVATIONS TO COMMUNITY CENTRE

1

2

3

4

5

-Conon Bridge

SITE LOCATION PLAN SCALE 1:25,000

Broad Wood

| F | F G               |                                  | Н            | I     |                                                                                                                  |            | К    |       |          |     |   |
|---|-------------------|----------------------------------|--------------|-------|------------------------------------------------------------------------------------------------------------------|------------|------|-------|----------|-----|---|
|   | HZ<br>DRAWING SHT | Science Engineering & Technology |              |       | ROSS-SHIRE, SCOTLAND, IV7 8ES<br>MOBILE: 0755 705 0393<br>WEB: www.idmfraser.co.uk<br>EMAIL: ian@idmfraser.co.uk | PR004      | 007  |       | 1 OF 2   | С   |   |
|   | Δ2                |                                  |              |       | BIRCH DRIVE, MARYBURGH, BY DINGWALL,                                                                             | PROJECT NO | DRAW | NG NO | SHEET NO | REV |   |
|   |                   |                                  | INITIALS     | DATE  |                                                                                                                  |            |      |       |          |     |   |
| Y |                   | APPROVED                         |              |       | OPTION 5 - RENOVATE BOTH BUILDINGS                                                                               |            |      |       |          |     | 6 |
|   |                   | CHECKED                          | SHF          | 09/07 |                                                                                                                  |            |      |       |          |     |   |
|   |                   | SCALE                            | AS SHOWN     |       | PROJECT<br>DEVELOPMENT OF COMMUNITY LAND                                                                         |            |      |       |          |     |   |
|   |                   | DATE                             | 09 JULY 2013 |       |                                                                                                                  |            |      |       |          |     |   |
| Y | N/A               | DRAWN                            | IDI          | MF    | CLIENT<br>MARYBURGH COMMUNITY COUNCIL                                                                            |            |      |       |          |     |   |